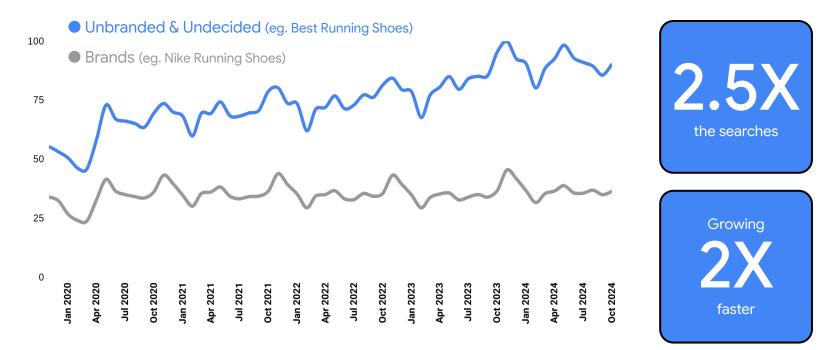

st 5 years 👻 All categories 👻 | Web Search                                                            |              |
|     | Interest over time ⑦                     |                                                                       | ⊻ <> ≪       |
|     | 75                                       |                                                                       |              |
|     | 50                                       | Note                                                                  | MW           |
|     | Nov 3, 2019 May 2, 2021                  | Oct 30, 2022                                                          | Apr 28, 2024 |

### Discovery starts and Decisions are made on Google

# Canadians are increasingly undecided when researching products to buy



#### An increasingly competitive retail environment

Amazon and Temu driving outsized search interest in Canada



#### Product and need over price

How customers are searching, and what descriptors they're using:



Source: Google internal data, All Apparel & Home retail product categories, Oct 2024 vs Jan-Sep 2024, Canada

#### Retail queries surge 4 weeks before BFCM... especially comparisons and reviews



Google

#### Finish strong, don't underestimate December

|                                          | Cyber 12 | 12 Days Before<br>Christmas |
|------------------------------------------|----------|-----------------------------|
| Retail Consumer Spend<br>(Avg/Day)       | \$1.97B  | \$2.OB                      |
| Retail Ad Spend<br>(Indexed Google Data) | 100      | 50