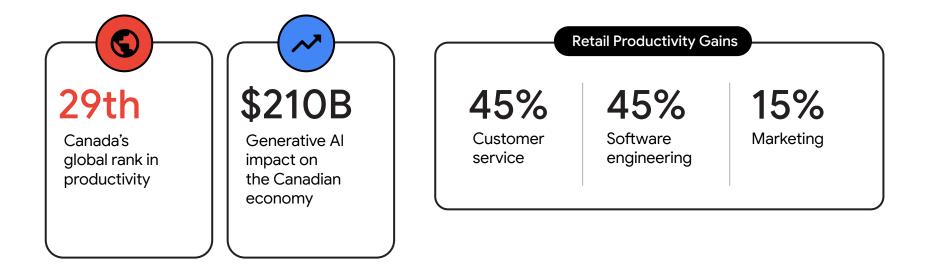

-----------|----------|-----------------------------|
| Retail Consumer Spend<br>(Avg/Day)       | \$1.97B  | \$2.OB                      |
| Retail Ad Spend<br>(Indexed Google Data) | 100      | 50                          |

# Branded searches peak towards BFCM, new site visitors to retailers peaking now



% New Website Visitors\*, Oct - Nov vs. Jan-Feb

\*not seen in the last 3 months

Shoppers are **most open to new retailers** during holiday

| New User Avg  | Oct-Nov | Jan-Feb    |
|---------------|---------|------------|
| Amazon        | 5%      | 4% (-1pp)  |
| Best Buy      | 37%     | 29% (-8pp) |
| Walmart       | 26%     | 23% (-4pp) |
| Canadian Tire | 27%     | 24% (-4pp) |

#### Retail search demand and (warm!) weather



# GenAl can reverse Canada's productivity decline







#### Al Overviews: Launched in Canada last week!



#### Google Al Overviews: Ask Your Most Complex Questions



#### Reduce site abandonment and increase sales



| Free Shipping for Platinum & Gold members. Free Shipping at<br>\$25 for all other shoppers. <u>Details</u> |          |          |  |  |  |  |  |
|------------------------------------------------------------------------------------------------------------|----------|----------|--|--|--|--|--|
| ≡ ★ma                                                                                                      | Cyś      | ♡ 🖈      |  |  |  |  |  |
| Q Search                                                                                                   |          |          |  |  |  |  |  |
| Women