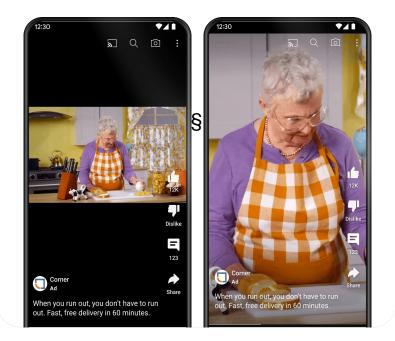

#### Reduce site abandonment and increase sales

| Free Shipping for Platinum & Gold members. Free Shipping at<br>\$25 for all other shoppers. <u>Details</u> |          |          |  |  |  |  |  |
|------------------------------------------------------------------------------------------------------------|----------|----------|--|--|--|--|--|
| ≡ ★ma                                                                                                      | Cyś      | ♡ 🖈      |  |  |  |  |  |
| Q Search                                                                                                   |          |          |  |  |  |  |  |
| Women                                                                                                      |          |          |  |  |  |  |  |
| What are you shopping for today?                                                                           |          |          |  |  |  |  |  |
|                                                                                                            |          |          |  |  |  |  |  |
| Tops                                                                                                       | Sweaters | Cashmere |  |  |  |  |  |
| ST.                                                                                                        |          | 67       |  |  |  |  |  |
| Coats & Jackets                                                                                            | Dresses  | Jeans    |  |  |  |  |  |
| This is what we're loving right now                                                                        |          |          |  |  |  |  |  |
|                                                                                                            |          |          |  |  |  |  |  |

#### GenAl Virtual try-on

Increase in quality product views

Google