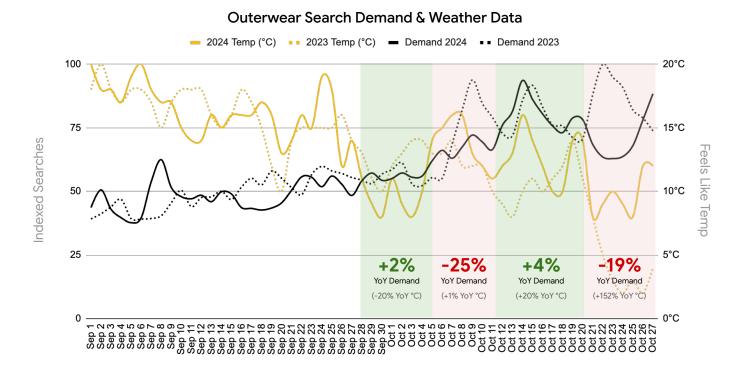

efore<br>Christmas |
|------------------------------------------|----------|-----------------------------|
| Retail Consumer Spend<br>(Avg/Day)       | \$1.97B  | \$2.OB                      |
| Retail Ad Spend<br>(Indexed Google Data) | 100      | 50                          |

# Branded searches peak towards BFCM, new site visitors to retailers peaking now



% New Website Visitors\*, Oct - Nov vs. Jan-Feb

\*not seen in the last 3 months

Shoppers are **most open to new retailers** during holiday

| New User Avg  | Oct-Nov | Jan-Feb    |
|---------------|---------|------------|
| Amazon        | 5%      | 4% (-1pp)  |
| Best Buy      | 37%     | 29% (-8pp) |
| Walmart       | 26%     | 23% (-4pp) |
| Canadian Tire | 27%     | 24% (-4pp) |

#### Retail search demand and (warm!) weather



# GenAl can reverse Canada's productivity decline







#### Al Overviews: Launched in Canada last week!



#### Google Al Overviews: Ask Your Most Complex Questions



#### Reduce site abandonment and increase sales



| Free Shipping for Platinum & Gold members. Free Shipping at<br>\$25 for all other shoppers. <u>Details</u> |          |          |  |  |  |  |  |
|------------------------------------------------------------------------------------------------------------|----------|----------|--|--|--|--|--|
| ≡ ★ma                                                                                                      | Cyś      | ♡ 🖈      |  |  |  |  |  |
| Q Search                                                                                                   |          |          |