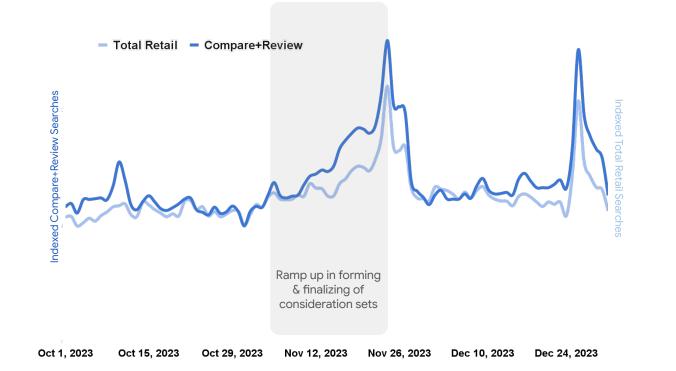

#### Retail queries surge 4 weeks before BFCM... especially comparisons and reviews

Google