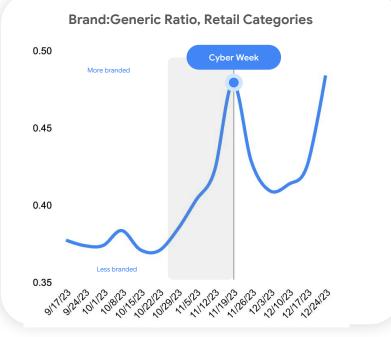

# Branded searches peak towards BFCM, new site visitors to retailers peaking now

% New Website Visitors\*, Oct - Nov vs. Jan-Feb

\*not seen in the last 3 months

Shoppers are **most open to new retailers** during holiday